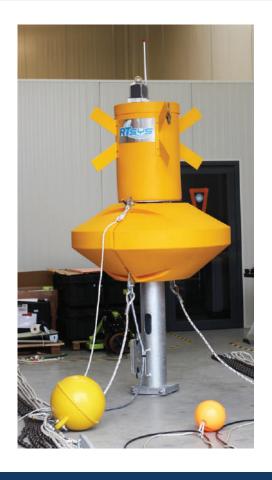

## **DATA NAVIGATION BUOYS** Floating supports for instrument package

## Custom-made floating support

- UV-stabilized polyethylene float with through-mill access for undewater instrumentation and cabling
- Custom-made aluminium tower to accomodate:
  - data acquisition and telemetry systems as well as meteorological station if needed
  - the modular solar generator system to provide power to the instrument package
- Multi-point mooring system available according to site conditions and instrumentation beneath the buoy