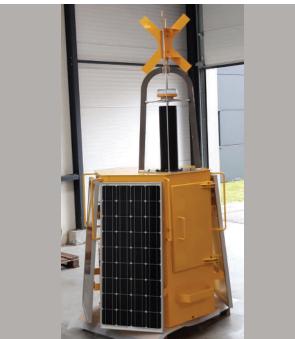

## **DATA NAVIGATION BUOYS** Floating supports for instrument package

## Custom-made floating support

- UV-stabilized polyethylene float with through-mill access for undewater instrumentation and cabling
- Custom-made aluminium tower to accomodate:
  - data acquisition and telemetry systems as well as meteorological station if needed
  - the modular solar generator system to provide power to the instrument package
- Multi-point mooring system available according to site conditions and instrumentation beneath the buoy