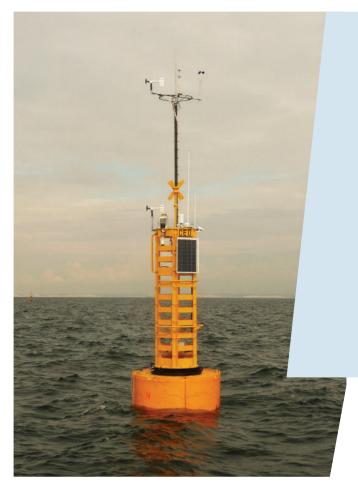

## **DATA NAVIGATION BUOYS** Floating supports for instrument package

## Custom-made floating support

- UV-stabilized polyethylene float with through-mill access for undewater instrumentation and cabling
- Custom-made aluminium tower to accomodate:
  - data acquisition and telemetry systems as well as meteorological station if needed
  - the modular solar generator system to provide power to the instrument package
- Multi-point mooring system available according to site conditions and instrumentation beneath the buoy